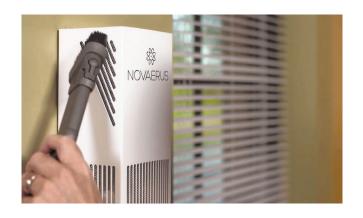

## **VENT CLEANING**

Use a vacuum to remove dust from side vents as needed.

You can also use damp cloth to wipe off the vents.